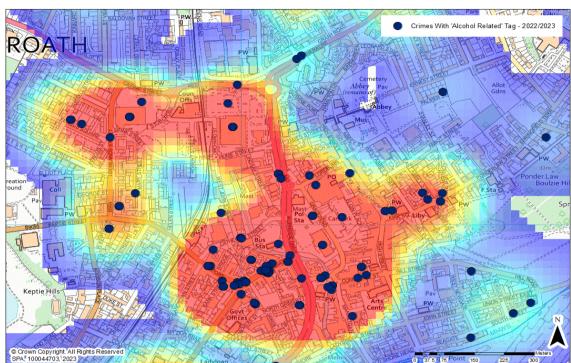

The primary hotspot area in Arbroath includes much of the main town centre area and is likley linked to Licensed Premises and the wider night-time economy.