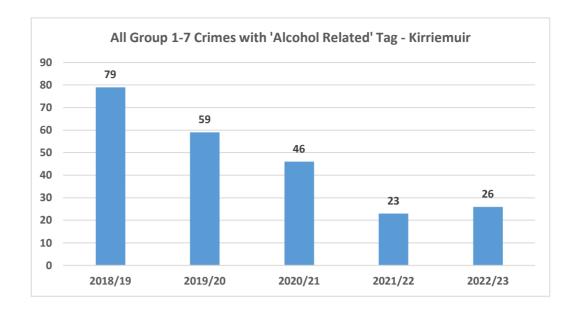

# Kirriemuir

|                        | 2018/19 | 2019/20 | 2020/21 | 2021/22 | 2022/23 |
|------------------------|---------|---------|---------|---------|---------|
| Breach of Peace / S.38 | 16      | 11      | 6       | 6       | 4       |
| Minor Assault          | 30      | 19      | 18      | 8       | 2       |
| Serious Assault        | 2       | 1       | 1       | 0       | 0       |
| Vandalism              | 2       | 6       | 1       | 2       | 2       |
| Domestic Crimes *      | 11      | 9       | 6       | 9       | 1       |
| All Group 1-7 Crimes ^ | 79      | 59      | 46      | 23      | 26      |

- $\ensuremath{^*}$  All crimes with an 'Alcohol Related' Tag and a 'Domestic' Aggravator
- ^ All crimes (Group 1-7) with a 'Alcohol Related' Tag

Crimes (Group 1-7) at Commercial Premises (2022/23)

| Bank / Building Society      | 0 |
|------------------------------|---|
| Café / Restaurant            | 0 |
| Garden Centre                | 0 |
| Golf Club                    | 0 |
| Hotel / Guesthouse           | 1 |
| Licensed Premises - Betting  | 0 |
| Licensed Premises - Offsales | 0 |
| Petrol / Service Station     | 0 |
| Public House                 | 0 |
| Shop - Chemist / Pharmacy    | 0 |
| Shop - Supermarket           | 5 |
| Total                        | 6 |