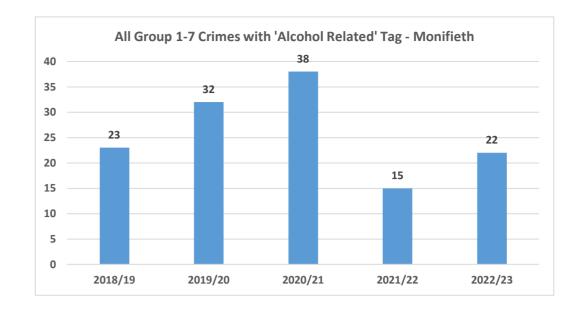

# Monifieth

|                        | 2018/19 | 2019/20 | 2020/21 | 2021/22 | 2022/23 |  |
|------------------------|---------|---------|---------|---------|---------|--|
| Breach of Peace / S.38 | 6       | 6       | 2       | 2       | 3       |  |
| Minor Assault          | 7       | 5       | 6       | 4       | 6       |  |
| Serious Assault        | 0       | 1       | 1       | 0       | 2       |  |
| Vandalism              | 0       | 4       | 3       | 0       | 2       |  |
| Domestic Crimes *      | 11      | 8       | 5       | 4       | 0       |  |
| All Group 1-7 Crimes ^ | 23      | 32      | 38      | 15      | 22      |  |