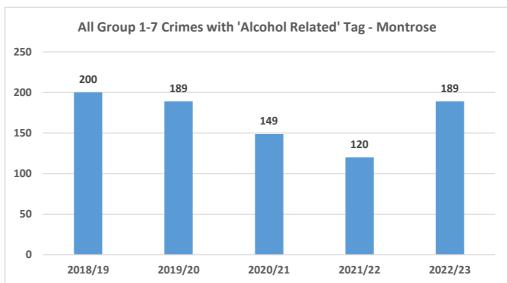

#### Montrose

| Montrose               |         |         |         |         |         |
|------------------------|---------|---------|---------|---------|---------|
|                        | 2018/19 | 2019/20 | 2020/21 | 2021/22 | 2022/23 |
| Breach of Peace / S.38 | 38      | 29      | 27      | 19      | 27      |
| Minor Assault          | 79      | 72      | 29      | 43      | 61      |
| Serious Assault        | 11      | 13      | 3       | 3       | 4       |
| Vandalism              | 13      | 14      | 4       | 3       | 10      |
| Domestic Crimes *      | 36      | 38      | 26      | 23      | 18      |
| All Group 1-7 Crimes ^ | 200     | 189     | 149     | 120     | 189     |