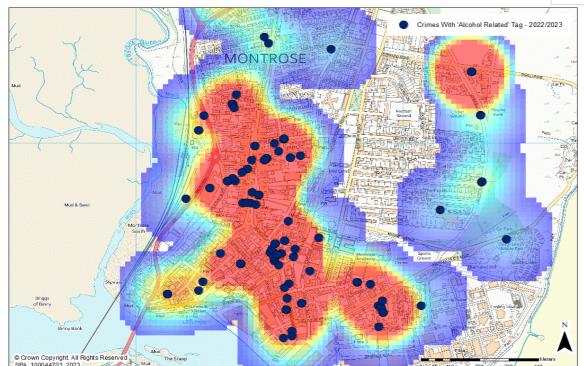

Hotspot in Montrose covers a wide area of the Town Centre linked to Licensed Premises and the wider night-time economy.

Also extends into more residential areas outwith the town centres. Alcohol related crime here is more likely to be domestic in nature.