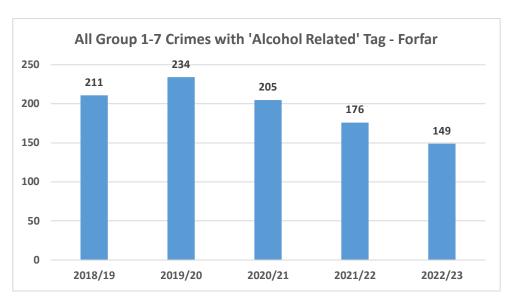

### Forfar

| roriar                 |         |         |         |         |         |
|------------------------|---------|---------|---------|---------|---------|
|                        | 2018/19 | 2019/20 | 2020/21 | 2021/22 | 2022/23 |
| Breach of Peace / S.38 | 37      | 34      | 45      | 35      | 24      |
| Minor Assault          | 80      | 70      | 41      | 40      | 46      |
| Serious Assault        | 8       | 5       | 2       | 4       | 6       |
| Vandalism              | 17      | 16      | 14      | 8       | 6       |
| Domestic Crimes *      | 38      | 40      | 28      | 28      | 17      |
| All Group 1-7 Crimes ^ | 211     | 234     | 205     | 176     | 149     |

- \* All crimes with an 'Alcohol Related' Tag and a 'Domestic' Aggravator
- ^ All crimes (Group 1-7) with a 'Alcohol Related' Tag

Crimes (Group 1-7) at Commercial Premises (2022/23)

| Bank / Building Society      | 0  |
|------------------------------|----|
| Café / Restaurant            | 0  |
| Garden Centre                | 0  |
| Golf Club                    | 0  |
| Hotel / Guesthouse           | 0  |
| Licensed Premises - Betting  | 0  |
| Licensed Premises - Offsales | 1  |
| Petrol / Service Station     | 2  |
| Public House                 | 23 |
| Shop - Chemist / Pharmacy    | 0  |
| Shop - Supermarket           | 15 |
| Total                        | 41 |