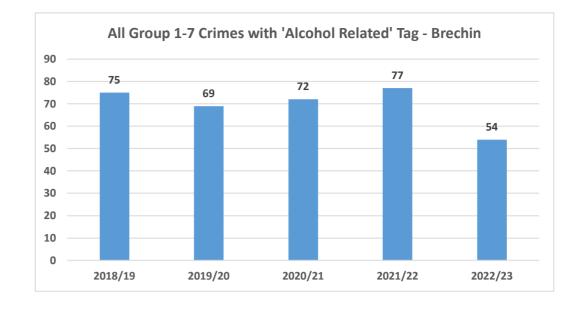

# Brechin

| 2.00                   |         |         |         |         |         |
|------------------------|---------|---------|---------|---------|---------|
|                        | 2018/19 | 2019/20 | 2020/21 | 2021/22 | 2022/23 |
| Breach of Peace / S.38 | 9       | 3       | 18      | 13      | 7       |
| Minor Assault          | 21      | 20      | 24      | 31      | 18      |
| Serious Assault        | 2       | 0       | 0       | 0       | 0       |
| Vandalism              | 4       | 7       | 5       | 2       | 6       |
| Domestic Crimes *      | 14      | 20      | 14      | 16      | 13      |
| All Group 1-7 Crimes ^ | 75      | 69      | 72      | 77      | 54      |