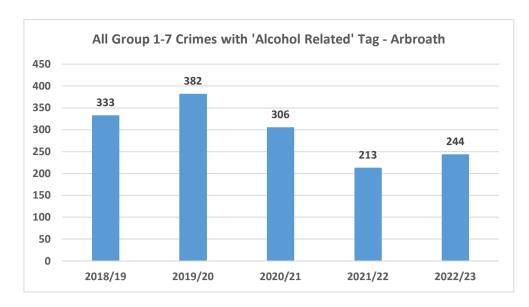

### Arbroath

| Albioatii              |         |         |         |         |         |
|------------------------|---------|---------|---------|---------|---------|
|                        | 2018/19 | 2019/20 | 2020/21 | 2021/22 | 2022/23 |
| Breach of Peace / S.38 | 45      | 52      | 56      | 29      | 39      |
| Minor Assault          | 136     | 156     | 85      | 99      | 68      |
| Serious Assault        | 10      | 14      | 5       | 6       | 4       |
| Vandalism              | 21      | 15      | 15      | 7       | 11      |
| Domestic Crimes *      | 69      | 117     | 100     | 69      | 20      |
| All Group 1-7 Crimes ^ | 333     | 382     | 306     | 213     | 244     |

The primary hotspot area in Arbroath includes much of the main town centre area and is likley linked to Licensed Premises and the wider night-time economy.