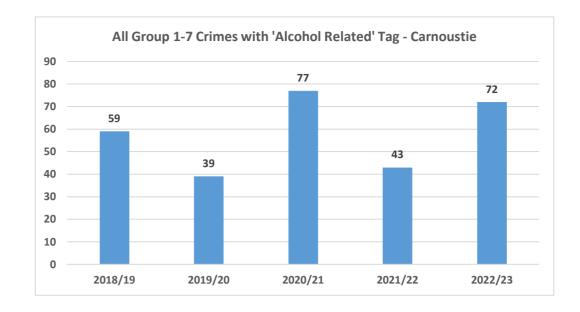

## Carnoustie

|                        | 2018/19 | 2019/20 | 2020/21 | 2021/22 | 2022/23 |
|------------------------|---------|---------|---------|---------|---------|
| Breach of Peace / S.38 | 6       | 4       | 10      | 7       | 4       |
| Minor Assault          | 27      | 13      | 21      | 12      | 16      |
| Serious Assault        | 5       | 1       | 2       | 3       | 1       |
| Vandalism              | 3       | 3       | 3       | 0       | 3       |
| Domestic Crimes *      | 13      | 14      | 23      | 15      | 21      |
| All Group 1-7 Crimes ^ | 59      | 39      | 77      | 43      | 72      |