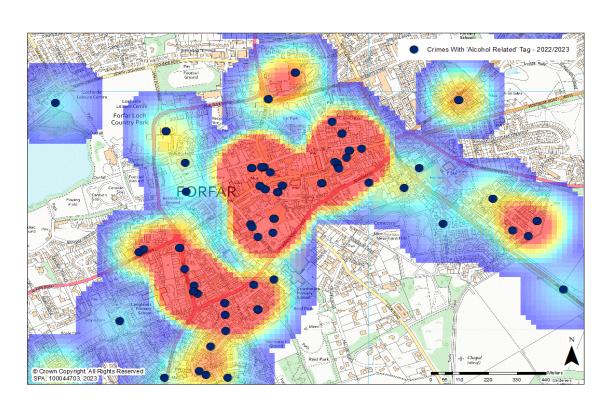

Hotspots - Forfar Town Centre / Dundee Road & Gallowshade. Main hotspot areas assessed as being linked to Licensed Premises and the wider night-time economy (Town Centre & Dundee Road) and to domestic related offending (Gallowshade).