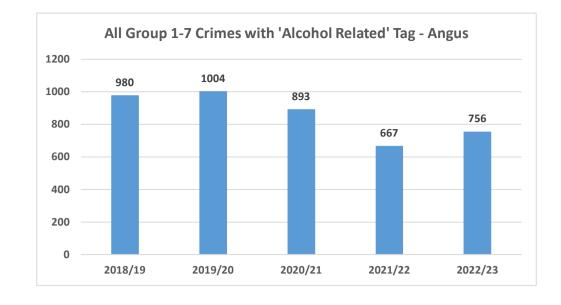

### Angus

| 7                      |         |         |         |         |         |
|------------------------|---------|---------|---------|---------|---------|
|                        | 2018/19 | 2019/20 | 2020/21 | 2021/22 | 2022/23 |
| Breach of Peace / S.38 | 157     | 139     | 164     | 111     | 108     |
| Minor Assault          | 380     | 355     | 224     | 237     | 217     |
| Serious Assault        | 38      | 35      | 14      | 16      | 17      |
| Vandalism              | 60      | 65      | 45      | 22      | 40      |
| Domestic Crimes *      | 192     | 246     | 202     | 164     | 90      |
| All Group 1-7 Crimes ^ | 980     | 1004    | 893     | 667     | 756     |

- $\ensuremath{^*}$  All crimes with an 'Alcohol Related' Tag and a 'Domestic' Aggravator
- ^ All crimes (Group 1-7) with a 'Alcohol Related' Tag