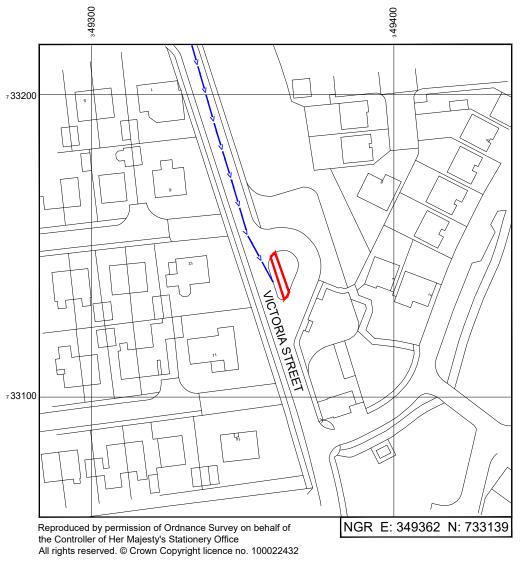

### SITE LOCATION PLAN

0 1:1250 25m 50

Site Boundary:

**→** 

| M008      | MBNL             | NTQ                                                                   | Planning          | D      |
|-----------|------------------|-----------------------------------------------------------------------|-------------------|--------|
| Date:     | 02/02/22         | Revision / Upgrade Description: Phase 7 design dish details added     |                   |        |
| Drawn:    | D.Parton         |                                                                       |                   |        |
| Checked:  | A. Fanning       |                                                                       |                   |        |
| Approved: | P. Convery       |                                                                       |                   |        |
| Master:   | MBNL / EE / H3G: | Project:                                                              | Purpose of Issue: | Issue: |
| M007      | MBNL             | NTQ                                                                   | Construction      | C1     |
| Date:     | 17/01/22         | Revision / Upgrade Description: Construction Issue - 05/11/21         |                   |        |
| Drawn:    | D.Parton         |                                                                       |                   |        |
| Checked:  | A. Fanning       | 1                                                                     |                   |        |
| Approved: | P. Convery       |                                                                       |                   |        |
| Master:   | MBNL / EE / H3G: | Project:                                                              | Purpose of Issue: | Issue: |
| M006      | MBNL             | NTQ                                                                   | Planning          | С      |
| Date:     | 11/12/20         | Revision / Upgrade Description: Phase 6 pole added & cabinets updated |                   |        |
| Drawn:    | R.Perkins        |                                                                       |                   |        |
| Checked:  | A. Fanning       |                                                                       |                   |        |
| Approved: | P. Convery       |                                                                       |                   |        |
| Master:   | MBNL / EE / H3G: | Project:                                                              | Purpose of Issue: | Issue: |
| M005      | MBNL             | NTQ                                                                   | Construction      | B3     |
| Date:     | 08/07/20         | Revision / Upgrade Description:                                       |                   |        |
| Drawn:    | R.Perkins        | SERVICES PAGE UPDATED, RFC's AMENDED                                  |                   |        |
| Checked:  | A. Fanning       | 1                                                                     |                   |        |
| Approved: | P. Convery       |                                                                       |                   |        |
| Master:   | MBNL / EE / H3G: | Project:                                                              | Purpose of Issue: | Issue: |
| M004      | MBNL             | NTQ                                                                   | Construction      | B2     |
| Date:     | 27/04/20         | Revision / Upgrade Description:                                       |                   |        |
| Drawn:    | A.Fanning        | ANTENNA TABLE ADDED                                                   |                   |        |
| Checked:  | S.Taylor         | ]                                                                     |                   |        |
| Approved: | S.Taylor         | 1                                                                     |                   |        |

VICTORIA STREET SW

Site ID:

1568451

Address:

VICTORIA STREET, MONIFIETH, DUNDEE, DD5 4RB.

002 SITE LOCATION PLAN

NTQ

GENERAL ARRANGEMENT