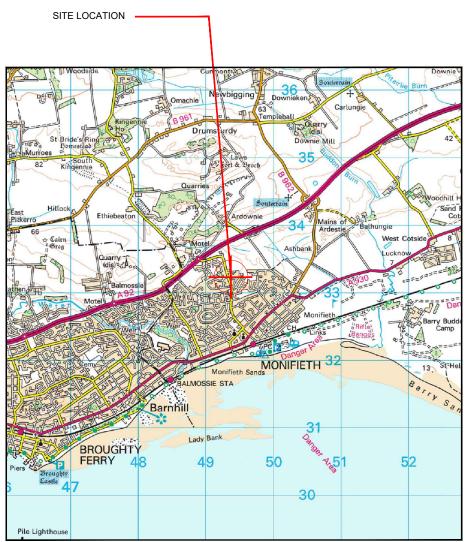

# SITE AREA PLAN

0 1:50,000 1km 2

SITE PHOTOGRAPH

#### DIRECTIONS TO SITE:

Head south-east on Kingsway E/A972 towards Milton of Craigie Rd S. At the roundabout, take the 2nd exit onto Arbroath Rd/A92. At the roundabout, take the 2nd exit and stay on Arbroath Rd/A92. At the roundabout, take the 2nd exit and stay on Arbroath Rd/A92. At the roundabout, take the 2nd exit and stay on Arbroath Rd/A92. At the roundabout, take the 3rd exit onto Victoria St. The destination will be on the left hand side.